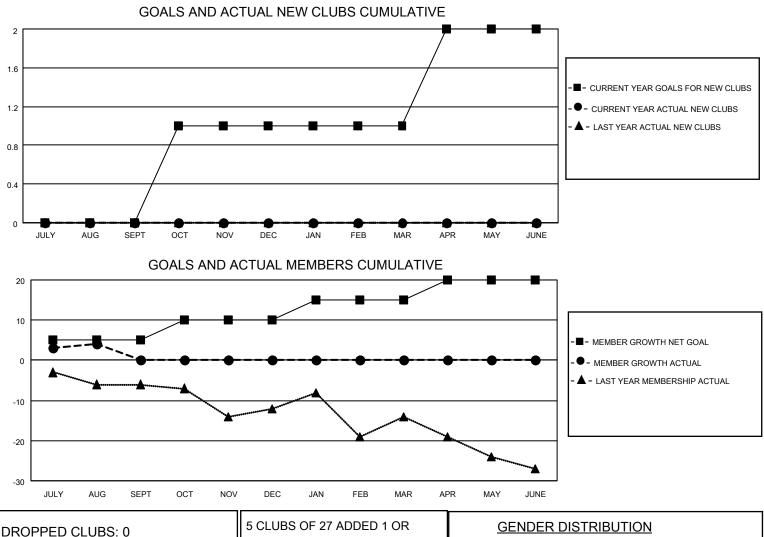

## LOCATION MICHIGAN

District 11 C1

Results as of: 8/31/2023

| Clubs                 |               |           |               | Members               |                       |                         |                                                    |
|-----------------------|---------------|-----------|---------------|-----------------------|-----------------------|-------------------------|----------------------------------------------------|
| RESULTS FOR 2023-2024 |               |           |               | RESULTS FOR 2023-2024 |                       |                         |                                                    |
| QUARTER               | NEW CLUB GOAL | NEW CLUBS | DROPPED CLUBS | QUARTER               | ER GROWTH NET<br>GOAL | MEMBER GROWTH<br>ACTUAL | DROPPED<br>MEMBERS ACTUAL<br>(including transfers) |
| JULY/AUG/SEPT         | 0             | 0         | 0             | JULY/AUG/SEPT         | 5                     | 10                      | 5                                                  |
| OCT/NOV/DEC           | 1             | 0         | 0             | OCT/NOV/DEC           | 5                     | 0                       | 0                                                  |
| JAN/FEB/MAR           | 0             | 0         | 0             | JAN/FEB/MAR           | 5                     | 0                       | 0                                                  |
| APR/MAY/JUNE          | 1             | 0         | 0             | APR/MAY/JUNE          | 5                     | 0                       | 0                                                  |

| DROPPED CLUBS: 0 |   | MORE NEW MEMBERS          | GENDER DISTRIBUTION       |              |
|------------------|---|---------------------------|---------------------------|--------------|
|                  |   |                           | MALE                      | 494 (65.43%) |
|                  |   |                           | FEMALE                    | 261 (34.57%) |
| DROPPED MEMBERS  |   |                           | NON BINARY 0 (0.00%)      |              |
| DECEASED         | 0 |                           | PREFER NOT TO ANSWER      | 0 (0.00%)    |
| CLUB CANCELLED   | 0 | CLICK HERE FOR CUMULATIVE | TOTAL FAMILY UNIT MEMBERS | s 132        |
| OTHER            | 5 | MEMBERSHIP DATA           |                           |              |
| TOTAL            | 5 |                           | FAMILY MEMBERS PAYING HA  | LF DUES 67   |
|                  |   |                           |                           |              |